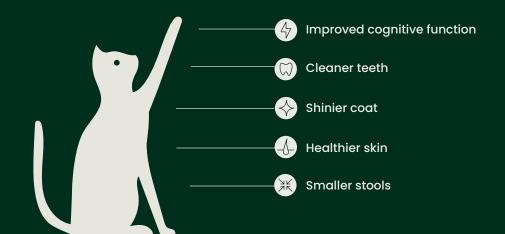

#### Why raw?

Feeding your pet a raw diet is not only beneficial, but also extremely palatable. Bold by Nature's raw recipes are hand-crafted to mimic a natural prey diet; everything your cat would have eaten in the wild is found in our meals. By feeding a raw diet, you may notice some beneficial changes in your pet, including smaller poops, shinier coats, cleaner teeth and licked-clean bowls.